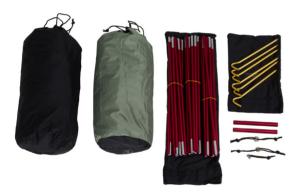

## **FEATURES**

- » Inner Pitch First / Integral Pitch
- » Outer Tent Fabric: 75d ripstop polyester, dwr face, tape-sealed, 3000mm PE back coating
- » Inner Tent: Light Grey 40d air-permeable ripstop nylon, Black 40d nylon mesh screen panels on upper 40% walls.
- » Floor: Suspended tub design, 100d nylon with 8,000mm HH PE coating
- » Poles: 3 x 7071-T6 HT aluminium, 10.2mm, insert-tube type.
- » Pegs: 6 x Hooked top HT Aluminium pin type