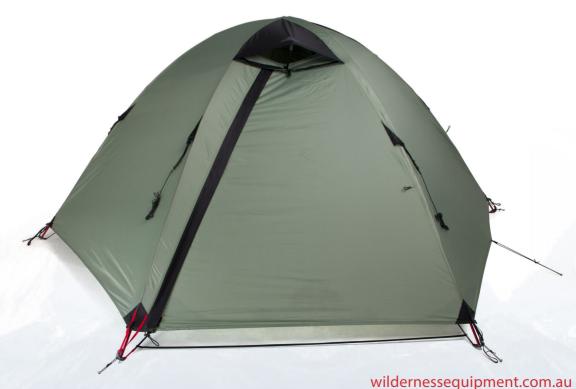

## i-Explore 2

The two-person i-Explore model meets the needs of outdoor education programmes where tent groups are by pairs. It is also an ideal general backpacking, camping and touring tent for a couple. Besides the narrower width floor and lower overall height it is identical to our very popular i-Explore 3 model. It features double-sided access, two usefully sized vestibules, a hybrid mesh inner with excellent multi-season ventilation and easy set-up. The three poles are identical and all zips are heavy-duty. The mesh-walled inner is ideal for use alone on tropical dry-season trips. Our choice of superior fabric coatings and the incorporation of original WE detailed design features minimise maintenance costs and maximise possible service life.

## **SPECIFICATIONS**

| PEOPLE           | 2                               |
|------------------|---------------------------------|
| SEASONS          | 3+                              |
| DOORS            | 2                               |
| COLOUR           | Eucalyptus Green                |
| PACKED WEIGHT    | 3.14kg                          |
| MINIMUM WEIGHT   | 3.55kg                          |
| FLOOR DIMENSIONS | 2.10m × 1.35m                   |
| FLOOR AREA       | 3.24m <sup>2</sup>              |
| VESTIBULE AREA   | 2 x 0.84m²                      |
| PACKED SIZE      | 40cm (Length) × 16cm (Diameter) |